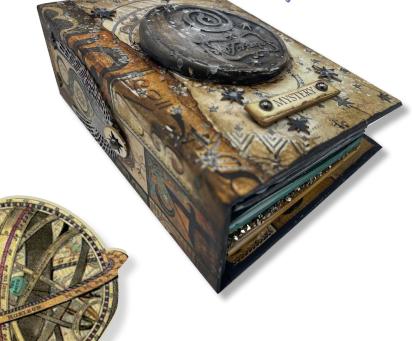

## Projects by

Cristina Radovan

Inspiration Gears

Scrapbooking SBBL34 K3P61D Glamour Paste Antrachite KLSP116 Wooden Shape **SCB112** Decorative Chips Patina Anticante Bronze K3P16B Patina Anticante Gold K3P16G Patina Anticante Shadow K3P16M Crackle Paste White K3P37 KSTD096 Stencil KLSPDA450 Greyboard