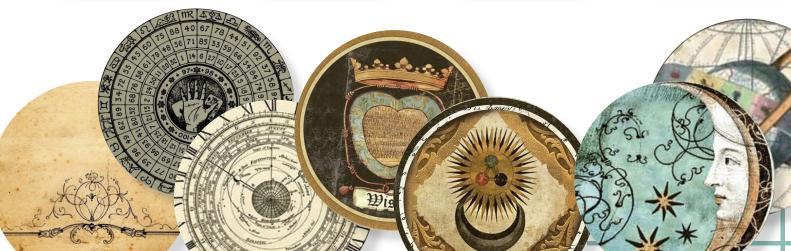

#### **RICE PAPERS A4**

DFSA4661

DFSA4662

**DFSA4663** 

**DFSA4664** 

**DFSA4665** 

Die Cuts

Printed on cardboard

Printed on acetate full color

DFLCB51

CCREATIVITY ② MYSTERY ◎

37 pcs

DFLDC54