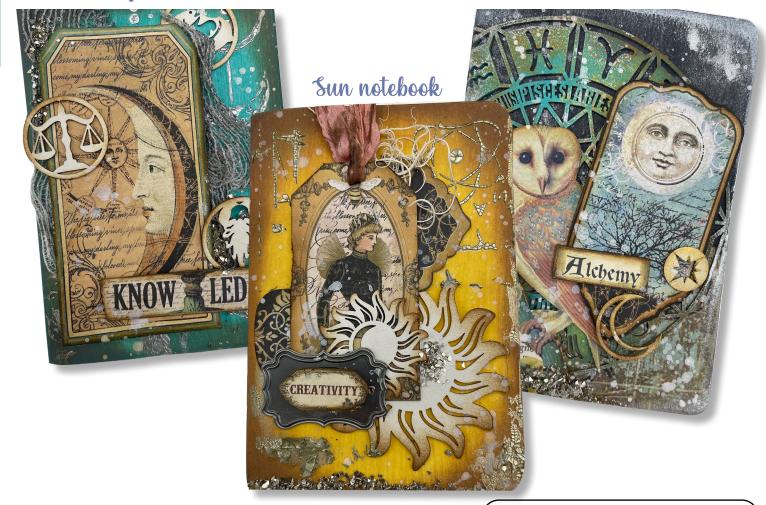

## Projects by Cristina Radovan

### Knowledge notebook

Moon notebook

| Notebook A6                 | KC84              |
|-----------------------------|-------------------|
| Scrapbooking                | SBBL34            |
| Allegro Antrachite          | KAL88             |
| Allegro Turquoise           | KAL25             |
| Allegro Corn                | KAL55             |
| Allegro Corn                | KAL55             |
| Allegro Ivory               | KAL50             |
| Aquacolor                   | KAQ017            |
| Porporina Silver            | DP02B             |
| Decorative Chips            | SCB113            |
| 1                           | SCB112<br>K3GGS05 |
| Craft Glue Extra Forte Glue | DC31M<br>DC07GN   |