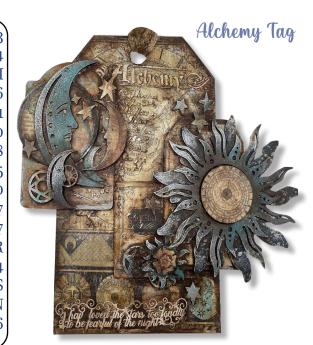

### Knowledge notebook

Moon notebook

| Notebook A6                 | KC84              |
|-----------------------------|-------------------|
| Scrapbooking                | SBBL34            |
| Allegro Antrachite          | KAL88             |
| Allegro Turquoise           | KAL25             |
| Allegro Corn                | KAL55             |
| Allegro Corn                | KAL55             |
| Allegro Ivory               | KAL50             |
| Aquacolor                   | KAQ017            |
| Porporina Silver            | DP02B             |
| Decorative Chips            | SCB113            |
| 1                           | SCB112<br>K3GGS05 |
| Craft Glue Extra Forte Glue | DC31M<br>DC07GN   |