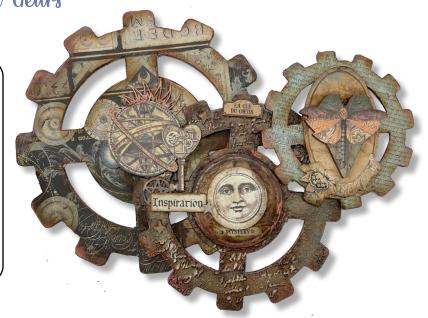

## Projects by

Cristina Radovan

Inspiration Gears

Scrapbooking SBBL34 K3P61D Glamour Paste Antrachite KLSP116 Wooden Shape **SCB112** Decorative Chips Patina Anticante Bronze K3P16B Patina Anticante Gold K3P16G Patina Anticante Shadow K3P16M Crackle Paste White K3P37 KSTD096 Stencil KLSPDA450 Greyboard