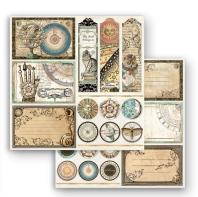

## Scrapbooking pad

SMALL

#### SBBS51

Block 10 Sheets Double face cm 20.3x20.3 (8"x8")

#### SBBL34

Block 10 Sheets Double face cm 30.5x30.5 (12"x12")