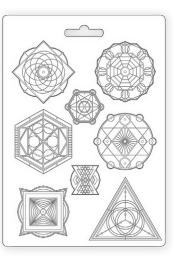

any others. In Alchemy mystery and magic are fun and decorative

Clear Prints

Pack of 6 sheets A4 size.

3 Sheets printed on acetate full color 3 sheets printed on acetate one color.



**SBA419** 













## Scrapbooking pad

SMALL

#### SBBS51

Block 10 Sheets Double face cm 20.3x20.3 (8"x8")

#### LARGE

#### SBBL34

Block 10 Sheets Double face cm 30.5x30.5 (12"x12")

























#### **RICE PAPERS A4**













DFSA4661

DFSA4662

**DFSA4663** 

**DFSA4664** 

**DFSA4665** 

Die Cuts

Printed on cardboard



Printed on acetate full color







DFLCB51

CCREATIVITY ② MYSTERY ◎

37 pcs

DFLDC54

#### **STENCIL** cm 20x25

DFLDCP23









KSTD095 KSTD096 KSTD097 KSTD098

#### **MOULDS A5**









K3PTA5607

K3PTA5608

K3PTA5609

K3PTA5610

#### **MOULDS A4**





Greyboard A4



KLSPDA450



K3PTA4524 K3PTA4525

**WOODEN SHAPE A5** 









SCB112

SCB113

SCB114





# Alchemy

## Allegro

Allegro Acrylics are highly covering, matt and very soft.





## Craft glue

DC31M



Very fine glue, especially for binding and journaling. It allows few seconds to position the paper to be glued. When you glue two papers, like the pages in journaling the effect is flexible and smooth.

#### **Aquacolor**

Natural spray paints. The complete range comes in 18 shades and 18 iridescent colours. Bottles with atomizer.







KAQ004 AQUACOLOR SPRAY ML 60 - LEATHER

## Selection

The colours are all beautifully blending together and the diluent helps to create shades and deep effects. You can just pour it and let it flow or dab it with a sponge or paint it with a