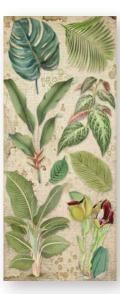

# Collectables

Collectables is a 10 pages compendium of the paper pads to add more cut outs to enrich any creation, printed on two sides on the same Fabriano papers 190 grs. The size is 6x12 inches, 15x30 cm. Most of the subjects are printed reversed on the back side to give more possibilities to work with them as you can see on the picture.