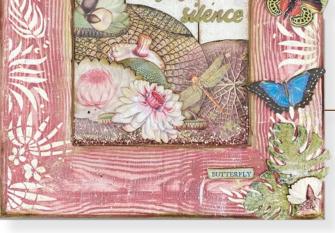

# **PROJECTS**

# by Cristina Radovan

KSTD065 KAL20 KAL11 KAH07 K3P16M K3P16AG KLSPDA421

SBBL83 KSPL095 KSTD066 K3P37 KAL36 KAL67 KAL20 K3GGS02 K3P16M K3P16AG

| SCRAPBOOKING PAD    | SBBL83   |
|---------------------|----------|
| RICE PAPER          | DFSA4531 |
| STONE PAPER A4      | DFPCA4   |
| VELO GLUE           | DC29G    |
| STENCIL             | KSTD066  |
| CRACKLE PASTE WHITE | K3P37    |
| ALLGRO COBALT       | KAL67    |
| ALLEGRO RED         | KAL20    |
| ALLGRO CORN         | KAL36    |
| SPARKLES BLUE       | K3GGS12  |
| ANTICANTE SHADOW    | K3P16M   |
|                     |          |