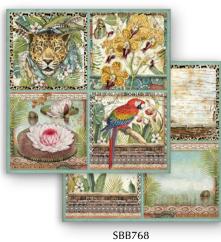

With Amazonia she is showing the beauty and the harmony of the jungle with its inhabitants, colourful animals and native people. Amazonia is pure energy to work with, papers of all kinds, stamps, stencils and printed clear diecuts, a complete line to create great colourful artworks.

## **AMAZONIA**