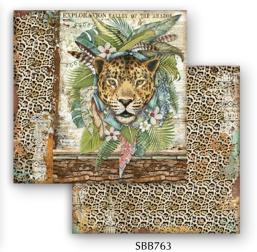

# SBBL83 Block 10 Sheets Double face cm 30.5x30.5 (12"x12")

SBB 6 Sheets Double face cm 30.5x30.5 (12"x12")

SBBS28
Block 10 Sheets
Double face
cm 20.3x20.3 (8"x8")