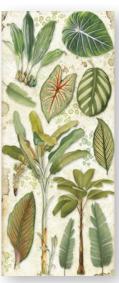

With Amazonia she is showing the beauty and the harmony of the jungle with its inhabitants, colourful animals and native people. Amazonia is pure energy to work with, papers of all kinds, stamps, stencils and printed clear diecuts, a complete line to create great colourful artworks.

## **AMAZONIA**