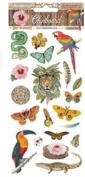

With Amazonia she is showing the beauty and the harmony of the jungle with its inhabitants, colourful animals and native people. Amazonia is pure energy to work with, papers of all kinds, stamps, stencils and printed clear diecuts, a complete line to create great colourful artworks.

## **AMAZONIA**