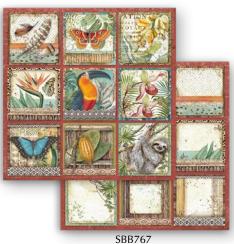

With Amazonia she is showing the beauty and the harmony of the jungle with its inhabitants, colourful animals and native people. Amazonia is pure energy to work with, papers of all kinds, stamps, stencils and printed clear diecuts, a complete line to create great colourful artworks.

## **AMAZONIA**