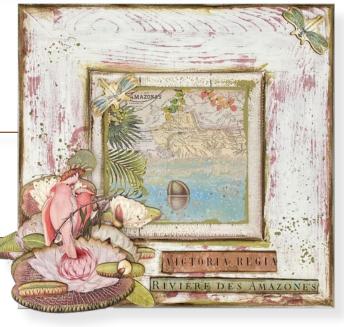

# **PROJECTS**

# by Cristina Radovan

KSTD065 KAL20 KAL11 KAH07 K3P16M K3P16AG KLSPDA421

SBBL83 KSPL095 KSTD066 K3P37 KAL36 KAL67 KAL20 K3GGS02 K3P16M K3P16AG

| SCRAPBOOKING PAD    | SBBL83   |
|---------------------|----------|
| RICE PAPER          | DFSA4531 |
| STONE PAPER A4      | DFPCA4   |
| VELO GLUE           | DC29G    |
| STENCIL             | KSTD066  |
| CRACKLE PASTE WHITE | K3P37    |
| ALLGRO COBALT       | KAL67    |
| ALLEGRO RED         | KAL20    |
| ALLGRO CORN         | KAL36    |
| SPARKLES BLUE       | K3GGS12  |
| ANTICANTE SHADOW    | K3P16M   |
|                     |          |