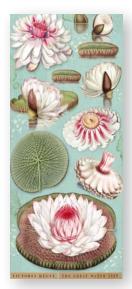

# Collectables

Collectables is a 10 pages compendium of the paper pads to add more cut outs to enrich any creation, printed on two sides on the same Fabriano papers 190 grs. The size is 6x12 inches, 15x30 cm. Most of the subjects are printed reversed on the back side to give more possibilities to work with them as you can see on the picture.