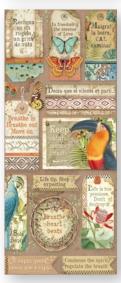

# Collectables

Collectables is a 10 pages compendium of the paper pads to add more cut outs to enrich any creation, printed on two sides on the same Fabriano papers 190 grs. The size is 6x12 inches, 15x30 cm. Most of the subjects are printed reversed on the back side to give more possibilities to work with them as you can see on the picture.