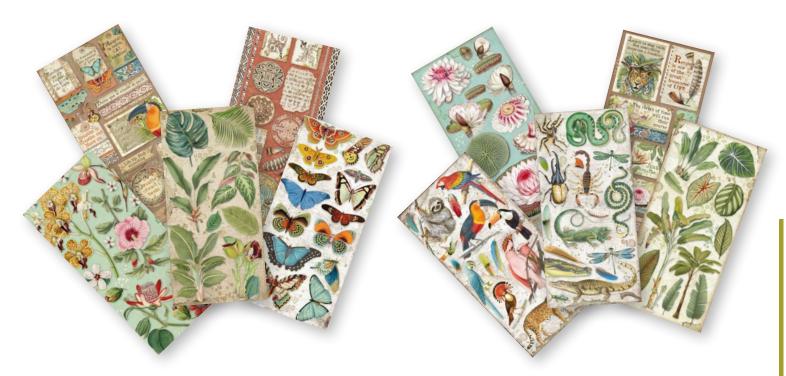

# Collectables

Collectables is a 10 pages compendium of the paper pads to add more cut outs to enrich any creation, printed on two sides on the same Fabriano papers 190 grs. The size is 6x12 inches, 15x30 cm. Most of the subjects are printed reversed on the back side to give more possibilities to work with them as you can see on the picture.