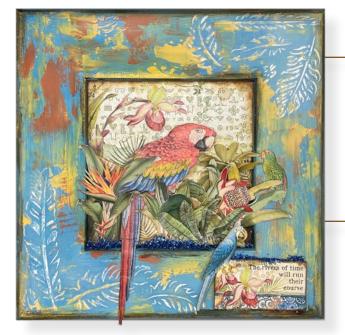

**SCRAPBOOKING PAD PRIMER ALLEGRO PINK ALLEGRO GREEN WOODEN SHAPES** ANTICANTE OLD GOLD

SBBL83 K3P28G KAL16 KAL46 KLSP094 K3P16AG

**SCRAPBOOKING PAD** SBBL83 **STENCIL** KSTD067 **PRIMER** K3P28G **GREYBOARD** KLSPDA21 **ALLEGRO PINK** KAL46 **ALLEGRO VERDE** KAL105 **ALLEGRO WHITE** KAL11 **CRACKLE PASTE WHITE** K3P37 **CRACKLE PASTE TRANSPARENT** K3P50 **SPARKLE PINK** K3GGS06 **ANTICANTE SHADOW** K3P16M