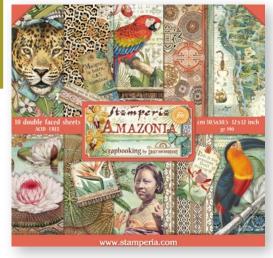

10 double faced sheets
AMAZONIA

Grapbooking by Fristmanagouri

www.stamperia.com

Cristina Radovan is keeping on focusing about the environment, after Cosmos, Forest and Arctic Antarctic her last Collection is about Amazonia.

With Amazonia she is showing the beauty and the harmony of the jungle with its inhabitants, colourful animals and native people. Amazonia is pure energy to work with, papers of all kinds, stamps, stencils and printed clear diecuts, a complete line to create great colourful artworks.

## **AMAZONIA**