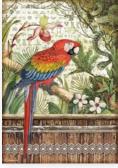

With Amazonia she is showing the beauty and the harmony of the jungle with its inhabitants, colourful animals and native people. Amazonia is pure energy to work with, papers of all kinds, stamps, stencils and printed clear diecuts, a complete line to create great colourful artworks.

## **AMAZONIA**