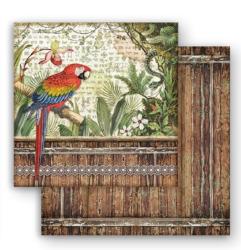

With Amazonia she is showing the beauty and the harmony of the jungle with its inhabitants, colourful animals and native people. Amazonia is pure energy to work with, papers of all kinds, stamps, stencils and printed clear diecuts, a complete line to create great colourful artworks.

## **AMAZONIA**