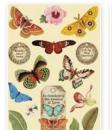

With Amazonia she is showing the beauty and the harmony of the jungle with its inhabitants, colourful animals and native people. Amazonia is pure energy to work with, papers of all kinds, stamps, stencils and printed clear diecuts, a complete line to create great colourful artworks.