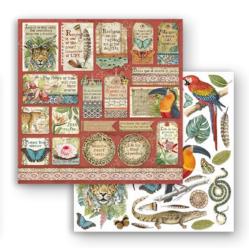

With Amazonia she is showing the beauty and the harmony of the jungle with its inhabitants, colourful animals and native people. Amazonia is pure energy to work with, papers of all kinds, stamps, stencils and printed clear diecuts, a complete line to create great colourful artworks.

## **AMAZONIA**