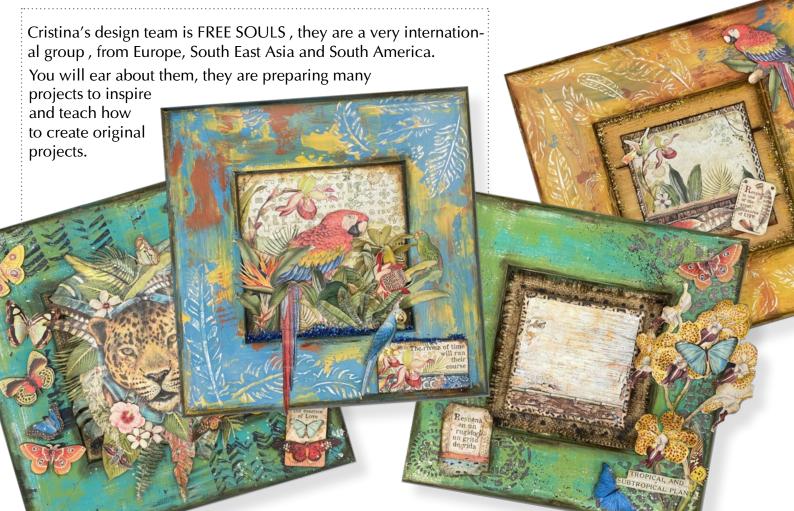

With Amazonia she is showing the beauty and the harmony of the jungle with its inhabitants, colourful animals and native people. Amazonia is pure energy to work with, papers of all kinds, stamps, stencils and printed clear diecuts, a complete line to create great colourful artworks.

# **CREATIVE TEAM**

The Free Souls

Cristina Radovan SPAIN

Yulia Tirskaya RUSSIA

Gosia Jonaszek POLAND

Mariela Conci ARGENTINA

Montserrat Garzon SPAIN

Monica Iglesias
SPAIN