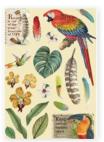

With Amazonia she is showing the beauty and the harmony of the jungle with its inhabitants, colourful animals and native people. Amazonia is pure energy to work with, papers of all kinds, stamps, stencils and printed clear diecuts, a complete line to create great colourful artworks.