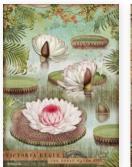

10 double faced sheets
AMAZONIA

Grapbooking by Fristmanagouri

www.stamperia.com

Cristina Radovan is keeping on focusing about the environment, after Cosmos, Forest and Arctic Antarctic her last Collection is about Amazonia.

With Amazonia she is showing the beauty and the harmony of the jungle with its inhabitants, colourful animals and native people. Amazonia is pure energy to work with, papers of all kinds, stamps, stencils and printed clear diecuts, a complete line to create great colourful artworks.

## **AMAZONIA**