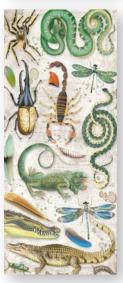

# Collectables

Collectables is a 10 pages compendium of the paper pads to add more cut outs to enrich any creation, printed on two sides on the same Fabriano papers 190 grs. The size is 6x12 inches, 15x30 cm. Most of the subjects are printed reversed on the back side to give more possibilities to work with them as you can see on the picture.