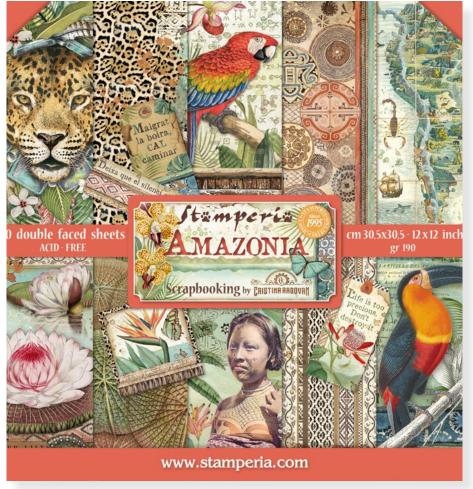

10 double faced sheets
AMAZONIA

Grapbooking by Fristmanagouri

www.stamperia.com

Cristina Radovan is keeping on focusing about the environment, after Cosmos, Forest and Arctic Antarctic her last Collection is about Amazonia.

With Amazonia she is showing the beauty and the harmony of the jungle with its inhabitants, colourful animals and native people. Amazonia is pure energy to work with, papers of all kinds, stamps, stencils and printed clear diecuts, a complete line to create great colourful artworks.

## **AMAZONIA**