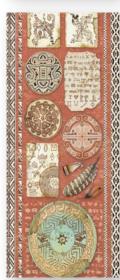

# Collectables

Collectables is a 10 pages compendium of the paper pads to add more cut outs to enrich any creation, printed on two sides on the same Fabriano papers 190 grs. The size is 6x12 inches, 15x30 cm. Most of the subjects are printed reversed on the back side to give more possibilities to work with them as you can see on the picture.