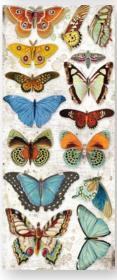

With Amazonia she is showing the beauty and the harmony of the jungle with its inhabitants, colourful animals and native people. Amazonia is pure energy to work with, papers of all kinds, stamps, stencils and printed clear diecuts, a complete line to create great colourful artworks.

## **AMAZONIA**