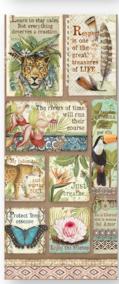

# Collectables

Collectables is a 10 pages compendium of the paper pads to add more cut outs to enrich any creation, printed on two sides on the same Fabriano papers 190 grs. The size is 6x12 inches, 15x30 cm. Most of the subjects are printed reversed on the back side to give more possibilities to work with them as you can see on the picture.