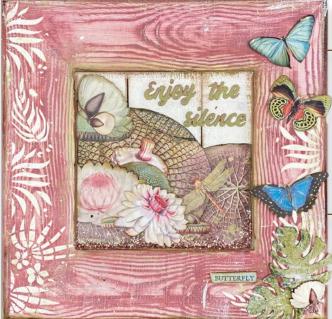

# **PROJECTS**

# by Cristina Radovan

KSTD065 KAL20 KAL11 KAH07 K3P16M K3P16AG KLSPDA421

SBBL83 KSPL095 KSTD066 K3P37 KAL36 KAL67 KAL20 K3GGS02 K3P16M K3P16AG

| SCRAPBOOKING PAD    | SBBL83   |
|---------------------|----------|
| RICE PAPER          | DFSA4531 |
| STONE PAPER A4      | DFPCA4   |
| VELO GLUE           | DC29G    |
| STENCIL             | KSTD066  |
| CRACKLE PASTE WHITE | K3P37    |
| ALLGRO COBALT       | KAL67    |
| ALLEGRO RED         | KAL20    |
| ALLGRO CORN         | KAL36    |
| SPARKLES BLUE       | K3GGS12  |
| ANTICANTE SHADOW    | K3P16M   |
|                     |          |