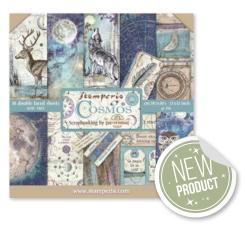

MOULDS A5

CM 12X35 / 20X25 - HANGING PACKAGING

COSMOS 10 SHEETS + 2 BACK COVER CM 30,5X30,5 - 12X12 INCH 190 GR. ACID FREE - HANGING PACKAGING

### COSMOS MINI 10 SHEETS + 2 BACK COVER CM 20,3X20,3 - 8X8 INCH 190 GR. ACID FREE - HANGING PACKAGING

SCRAPBOOKING PAD

RICE PAPER