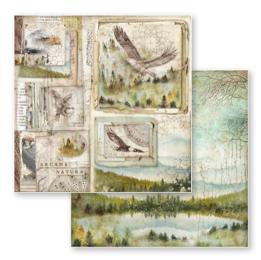

sheets

**WOOD SHAPES** 

**STENCILS** 

Natural vibes

Scrapbooking by CRISTINA RADOURN

RICE PAPERS

**STAMPS** 

DIE CUTS

MOULDS A5

CM 12X35 / 20X25 - HANGING PACKAGING

COSMOS 10 SHEETS + 2 BACK COVER CM 30,5X30,5 - 12X12 INCH 190 GR. ACID FREE - HANGING PACKAGING