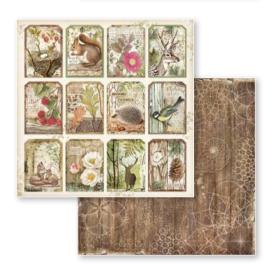

LLECTION

YOU KNOW THE TYPE OF PEOPLE THAT WHEN YOU MEET YOU HAVE THE IMPRESSION OF KNOWING YOUR WHOLE LIFE? WELL THAT'S CRISTINA RADOVAN RIGHT THERE, SHE'S THE FRIEND YOU WERE ALWAYS LOOKING FOR, READY TO LISTEN TO YOU AND GIVE YOU THE MOTIVATION YOU NEED.

HER INCREDIBLE LIFE STORY MAKES HER A SUPERBE CREATOR, DESIGNING COLLECTIONS THAT SPEAK TO THE SPIRITUAL SIDE OF EVERYONE, SO THAT EACH PERSON CAN EXPRESS A SIDE OF THEMSELVES THAT ONLY CRISTINA CAN BRING OUT. HER FIRST SIGNATURE COLLECTION WAS COSMOS, THE SECOND IS FOREST. WHERE CAN YOU START FROM? CHOSE YOUR FAVOURITE ANIMAL AND EVERYTHING WILL COME THROUGH.



sheets



**WOOD SHAPES** 



**STENCILS** 



Natural vibes

Scrapbooking by CRISTINA RADOURN

RICE PAPERS



**STAMPS** 



DIE CUTS



MOULDS A5





























CM 12X35 / 20X25 - HANGING PACKAGING



















COSMOS 10 SHEETS + 2 BACK COVER CM 30,5X30,5 - 12X12 INCH 190 GR. ACID FREE - HANGING PACKAGING

### COSMOS MINI 10 SHEETS + 2 BACK COVER CM 20,3X20,3 - 8X8 INCH 190 GR. ACID FREE - HANGING PACKAGING





SCRAPBOOKING PAD



RICE PAPER