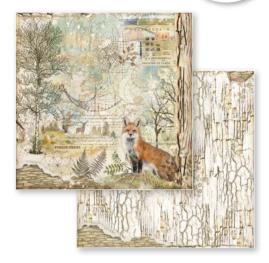

sheets

**WOOD SHAPES** 

**STENCILS** 

Natural vibes

Scrapbooking by CRISTINA RADOURN

RICE PAPERS

**STAMPS** 

DIE CUTS

MOULDS A5

CM 12X35 / 20X25 - HANGING PACKAGING

COSMOS 10 SHEETS + 2 BACK COVER CM 30,5X30,5 - 12X12 INCH 190 GR. ACID FREE - HANGING PACKAGING