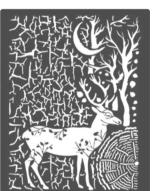

MOULDS A5

CM 12X35 / 20X25 - HANGING PACKAGING

COSMOS 10 SHEETS + 2 BACK COVER CM 30,5X30,5 - 12X12 INCH 190 GR. ACID FREE - HANGING PACKAGING