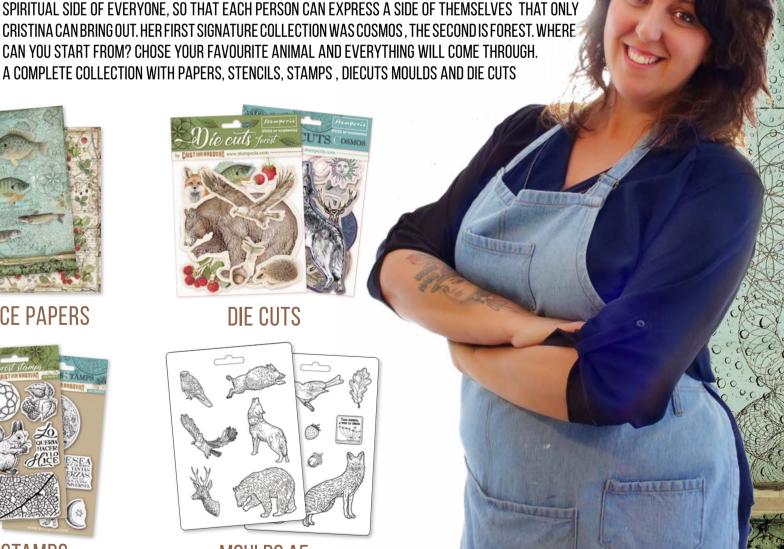

HER INCREDIBLE LIFE STORY MAKES HER A SUPERBE CREATOR, DESIGNING COLLECTIONS THAT SPEAK TO THE SPIRITUAL SIDE OF EVERYONE, SO THAT EACH PERSON CAN EXPRESS A SIDE OF THEMSELVES THAT ONLY CRISTINA CAN BRING OUT. HER FIRST SIGNATURE COLLECTION WAS COSMOS, THE SECOND IS FOREST. WHERE CAN YOU START FROM? CHOSE YOUR FAVOURITE ANIMAL AND EVERYTHING WILL COME THROUGH.

sheets

**WOOD SHAPES** 

**STENCILS** 

Natural vibes

Scrapbooking by CRISTINA RADOURN

RICE PAPERS

**STAMPS** 

DIE CUTS

MOULDS A5

CM 12X35 / 20X25 - HANGING PACKAGING

COSMOS 10 SHEETS + 2 BACK COVER CM 30,5X30,5 - 12X12 INCH 190 GR. ACID FREE - HANGING PACKAGING