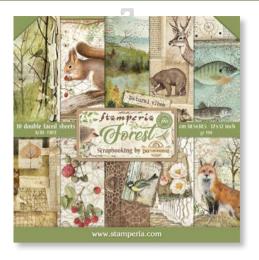

MOULDS A5

CM 12X35 / 20X25 - HANGING PACKAGING

COSMOS 10 SHEETS + 2 BACK COVER CM 30,5X30,5 - 12X12 INCH 190 GR. ACID FREE - HANGING PACKAGING

### COSMOS MINI 10 SHEETS + 2 BACK COVER CM 20,3X20,3 - 8X8 INCH 190 GR. ACID FREE - HANGING PACKAGING

SCRAPBOOKING PAD

RICE PAPER