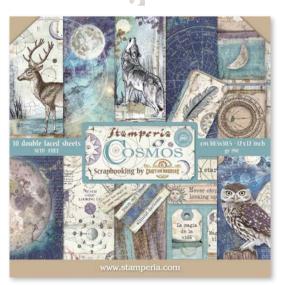

MOULDS A5

CM 12X35 / 20X25 - HANGING PACKAGING

COSMOS 10 SHEETS + 2 BACK COVER CM 30,5X30,5 - 12X12 INCH 190 GR. ACID FREE - HANGING PACKAGING

### COSMOS MINI 10 SHEETS + 2 BACK COVER CM 20,3X20,3 - 8X8 INCH 190 GR. ACID FREE - HANGING PACKAGING

SCRAPBOOKING PAD

RICE PAPER