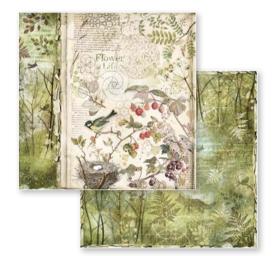

sheets

**WOOD SHAPES** 

**STENCILS** 

Natural vibes

Scrapbooking by CRISTINA RADOURN

RICE PAPERS

**STAMPS** 

DIE CUTS

MOULDS A5

CM 12X35 / 20X25 - HANGING PACKAGING

COSMOS 10 SHEETS + 2 BACK COVER CM 30,5X30,5 - 12X12 INCH 190 GR. ACID FREE - HANGING PACKAGING