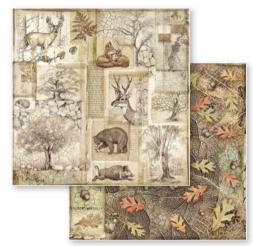

sheets

**WOOD SHAPES** 

**STENCILS** 

Natural vibes

Scrapbooking by CRISTINA RADOURN

RICE PAPERS

**STAMPS** 

DIE CUTS

MOULDS A5

CM 12X35 / 20X25 - HANGING PACKAGING

COSMOS 10 SHEETS + 2 BACK COVER CM 30,5X30,5 - 12X12 INCH 190 GR. ACID FREE - HANGING PACKAGING