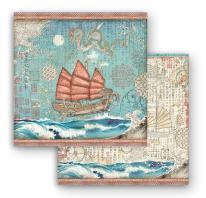

Sir Vagabond, the alter ego of Antonis Tzanidakis, is continuing his adventure, always in search of treasures around the world.

The last step of his trip is Japan on the trail of a Time Machine, a dragon shaped clock. On his way he meets a beautiful Japanese girl that will help him to find the secret hiding place. Antonis is never stopping travelling, physically or virtually, his curiosity for adventures is the same that he employes in exploring new techniques. From October he will start his American Tour and soon after he will cover different continents, on land and sea as well. Follow him and his incredible art.

## Antonis Tzanidakis Selection