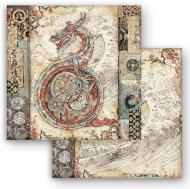

Sir Vagabond, the alter ego of Antonis Tzanidakis, is continuing his adventure, always in search of treasures around the world.

The last step of his trip is Japan on the trail of a Time Machine, a dragon shaped clock. On his way he meets a beautiful Japanese girl that will help him to find the secret hiding place. Antonis is never stopping travelling, physically or virtually, his curiosity for adventures is the same that he employes in exploring new techniques. From October he will start his American Tour and soon after he will cover different continents, on land and sea as well. Follow him and his incredible art.

## Antonis Tzanidakis Selection