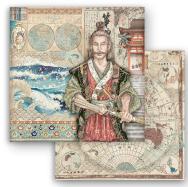

Sir Vagabond, the alter ego of Antonis Tzanidakis, is continuing his adventure, always in search of treasures around the world.

The last step of his trip is Japan on the trail of a Time Machine, a dragon shaped clock. On his way he meets a beautiful Japanese girl that will help him to find the secret hiding place. Antonis is never stopping travelling, physically or virtually, his curiosity for adventures is the same that he employes in exploring new techniques. From October he will start his American Tour and soon after he will cover different continents, on land and sea as well. Follow him and his incredible art.

## Antonis Tzanidakis Selection