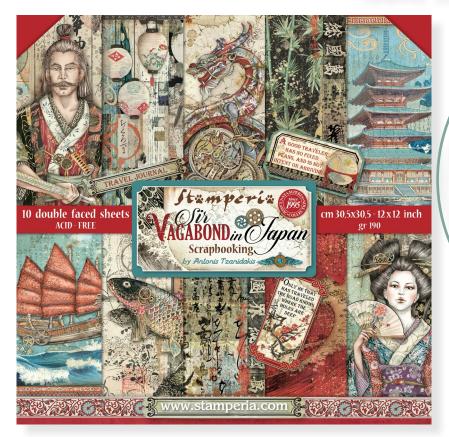

Sir Vagabond, the alter ego of Antonis Tzanidakis, is continuing his adventure, always in search of treasures around the world.

The last step of his trip is Japan on the trail of a Time Machine, a dragon shaped clock. On his way he meets a beautiful Japanese girl that will help him to find the secret hiding place. Antonis is never stopping travelling, physically or virtually, his curiosity for adventures is the same that he employes in exploring new techniques. From October he will start his American Tour and soon after he will cover different continents, on land and sea as well. Follow him and his incredible art.

#### SBBL95

Block 10 Sheets Double face cm 30.5x30.5 (12"x12") LOOSE