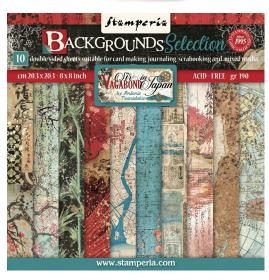

## Scrapbooking pad

Stamperia backgrounds are known for their unique style. Here is a pad of backgrounds that can be combined with the Collectables subjects to create original compositions.