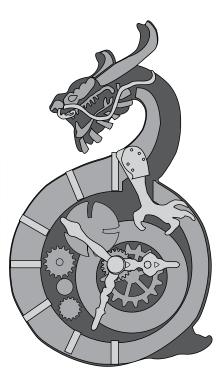

Sir Vagabond, the alter ego of Antonis Tzanidakis, is continuing his adventure, always in search of treasures around the world.

The last step of his trip is Japan on the trail of a Time Machine, a dragon shaped clock. On his way he meets a beautiful Japanese girl that will help him to find the secret hiding place. Antonis is never stopping travelling, physically or virtually, his curiosity for adventures is the same that he employes in exploring new techniques. From October he will start his American Tour and soon after he will cover different continents, on land and sea as well. Follow him and his incredible art.